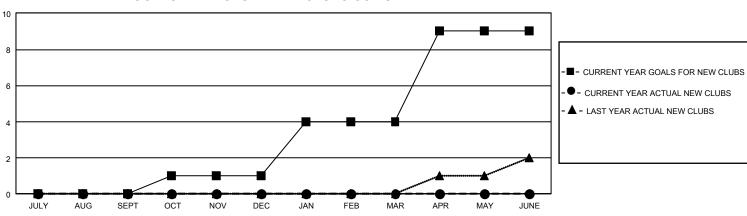

## GAT MONTHLY MEMBERSHIP PROGRESS REPORT

GMT Constitutional Area 5 - J, Group G

REPORT DOES NOT INCLUDE CLUBS IN UNDISTRICTED AREAS.

| Clubs                 |               |           |               | Members               |                         |                         |                                                    |
|-----------------------|---------------|-----------|---------------|-----------------------|-------------------------|-------------------------|----------------------------------------------------|
| RESULTS FOR 2021-2022 |               |           |               | RESULTS FOR 2021-2022 |                         |                         |                                                    |
| QUARTER               | NEW CLUB GOAL | NEW CLUBS | DROPPED CLUBS |                       | MBER GROWTH NET<br>GOAL | MEMBER GROWTH<br>ACTUAL | DROPPED MEMBERS<br>ACTUAL (including<br>transfers) |
| JULY/AUG/SEPT         | - 0           | 0         | 2             | JULY/AUG/SEPT         | 225                     | 284                     | 206                                                |
| OCT/NOV/DEC           | 3             | 0         | 2             | OCT/NOV/DEC           | 170                     | 300                     | 329                                                |
| JAN/FEB/MAR           | 9             | 0         | 0             | JAN/FEB/MAR           | 136                     | 112                     | 72                                                 |
| APR/MAY/JUNE          | 15            | 0         | 0             | APR/MAY/JUNE          | 610                     | 0                       | 0                                                  |