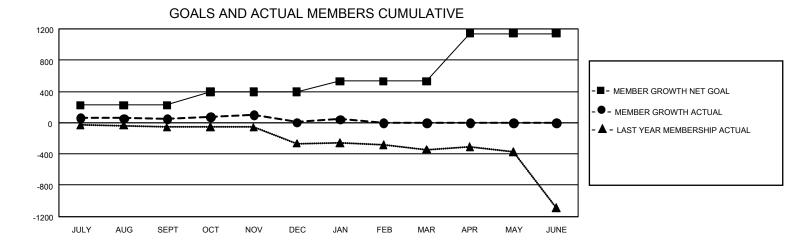

## GAT MONTHLY MEMBERSHIP PROGRESS REPORT

GMT Constitutional Area 5 - J, Group G

REPORT DOES NOT INCLUDE CLUBS IN UNDISTRICTED AREAS.

| Clubs                 |               |           |               | Members               |                         |                         |                                                    |
|-----------------------|---------------|-----------|---------------|-----------------------|-------------------------|-------------------------|----------------------------------------------------|
| RESULTS FOR 2021-2022 |               |           |               | RESULTS FOR 2021-2022 |                         |                         |                                                    |
| QUARTER               | NEW CLUB GOAL | NEW CLUBS | DROPPED CLUBS |                       | MBER GROWTH NET<br>GOAL | MEMBER GROWTH<br>ACTUAL | DROPPED MEMBERS<br>ACTUAL (including<br>transfers) |
| JULY/AUG/SEPT         | - 0           | 0         | 2             | JULY/AUG/SEPT         | 225                     | 284                     | 206                                                |
| OCT/NOV/DEC           | 3             | 0         | 2             | OCT/NOV/DEC           | 170                     | 300                     | 329                                                |
| JAN/FEB/MAR           | 9             | 0         | 0             | JAN/FEB/MAR           | 136                     | 112                     | 72                                                 |
| APR/MAY/JUNE          | 15            | 0         | 0             | APR/MAY/JUNE          | 610                     | 0                       | 0                                                  |